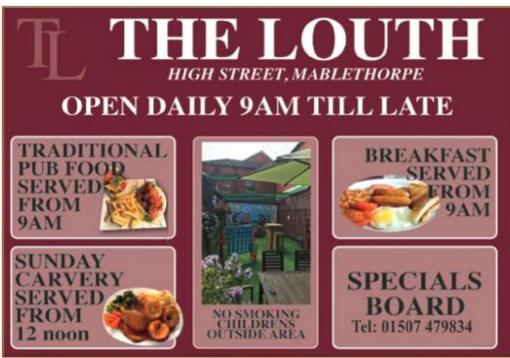

## Licensed Café Bar

## 28 - 30 High Street Sutton on Sea

Mablethorpe LN12 2EX

Barista coffees or early evening drinks.

**Afternoon Teas** 

Suttons stylish continental cafe bar. The menu offers Brazilian & classic British/European dishes.

Relax/soak up the cafe culture.

www.icerockcafe.co.uk Tel: 01507 443657

VINYL GRAPHICS | SIGNAGE | BANNERS STICKERS | POSTERS | PRINTS | FLEET LIVERY PAVEMENT SIGNS | ADVERTISING BOARDS

01507 238018 www.lincs-signs.co.uk