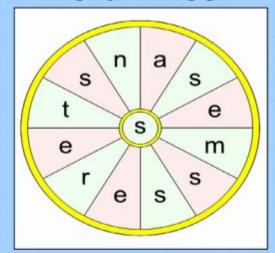

## **Word Wheel**

Create as many words possible with the letters in the word wheel. You can only use each letter once and every word must contain the letter in the centre of the wheel.

**Answer Page 32** 

## The wordwheel word is: reassessments

| tease   | renest | enseams      | sarsenet            |
|---------|--------|--------------|---------------------|
| s tears | remens | easters      | sarments            |
| s teams | remans | eastern      | sameness            |
| e tasse | reests | earnest      | reassess            |
| s tases | reates | asserts      | meetness            |
| s tarns | reasts | assents      | masseter            |
| s tares | ramets | artsmen      | esterase            |
| s tames | nester | treens       | easement            |
| s stern | nesses | transe       | earnests            |
| ė       | etern  | stern nesses | stern nesses transe |