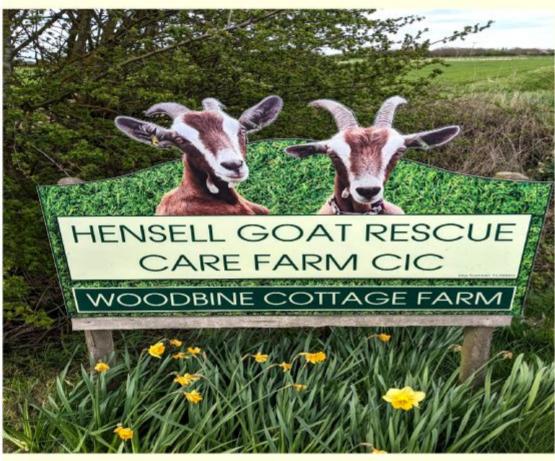

## **Hensell Goat Rescue Care Farm**

## **Community Interest Company**, 15788003

Hensell Goat Rescue Care Farm CIC, located at Woodbine Cottage Farm in Sutton on Sea, Lincolnshire, was established as a sanctuary dedicated to rescuing and rehabilitating goats and other farm animals. The farm provides a safe haven for animals that can no longer be

cared for by their previous owners, ensuring they receive the care and understanding they deserve.

Beyond animal rescue, Hensell Goat Rescue Care Farm offers therapeutic services to the community through animal-assisted therapy. Groups visit the farm to enjoy the green open space and interact with the goats, and the farm also organizes visits to care homes, residential homes, and hospitals, bringing comfort and joy through animal interaction.

The farm is open to the public on Saturdays and Sundays from 12pm to 4pm, offering visitors the opportunity to meet the animals and enjoy the peaceful environment. They also host special open days during the summer months, allowing visitors to explore the farm free of charge, including access to a picnic meadow and the scenic Sutton Branch line Footpath.

Hensell Goat Rescue Care Farm relies solely on fundraising events, donations, adoptions, and sales of giftware to support their operations. All contributions go directly to the care and welfare of the animals. They offer various ways for supporters to get involved, including adopting a goat, purchasing items from their fundraising shop, or making donations through their JustGiving page.

For more information about their mission, activities, or to support their cause, you can visit their official website at hensellgoatworld.com.