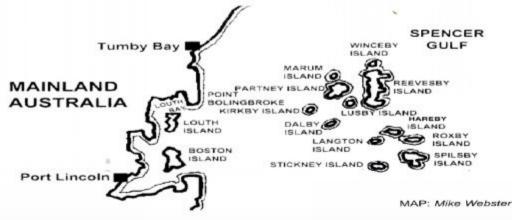

In 1802 on board the ship "Investigator" Matthew Flinders circumnavigated Australia. Off the South coast he came across a chain of small islands, around 20 in all, in the waters of Spencer Gulf.

These islands were previously uncharted and therefore unnamed, naming the islands the explorers thoughts turned to home and he took inspiration from the area around Spilsby. The birth place of John Franklin another explorer.

Collectively the islands were given the title of Sir Joseph Banks Group after the famous Botanist and naturalist Joseph Banks from Revesby, a few miles from Spilsby and so the largest island was named Revesby Island. The names of some of the other islands will also sound very familiar; Spilsby, Stickney, Hareby, Dalby, Langton, Kirkby, Partney, Lusby, Winceby and Roxby.

The names of Lincolnshire towns and villages were also used along the coastline of the main land to the west of the islands, Tumby Bay, Point Bolingbroke, Louth Bay and Louth Island, Boston Bay and further south Port Lincoln which is now a large and important town in the region.

The Islands are 12 nautical miles east of Tumby Bay and are now acknowledged as a unique and important conservation park and Marine Sanctuary, providing an unspoilt breeding ground for a large variety of sea birds, seals, fish and dolphins.